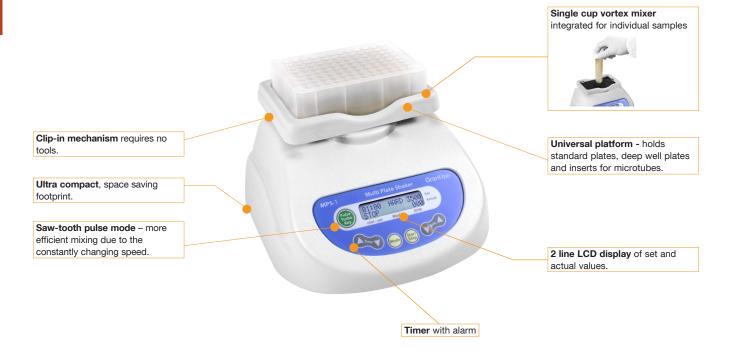

## MPS-1 high speed shaker/vortex mixer for plates and microtubes

An economical solution that takes up very little bench space, for all high-speed shaking and vortex mixing of plates and tubes from 0.2ml through to 50ml. Efficient mixing of difficult samples - compact pellets, small or viscous samples.

- Versatile for single tube vortex to shaking of microplates, PCR plates, microtubes and deepwell plates
- Mixing of 0.2ml to 50ml microtubes at high speed
- Saw-tooth pulse mode
- Very small footprint
- Safe in humid environments due to low voltage 12V power supply
- Quiet <50dBA</li>
- Can be used at temperatures from +4°C to 40°C
- Adjustable rpm or 4 presets
- Grant renowned technical and service support

Supplied with a platform to allow vortexing of single tubes and skirted plates. Additional inserts for microtubes sold separately or available as part of MPS-1-K (see page 9.8).

Markets:
Applications:

- Education, research, QC, QA, R&D, Biopharm and healthcare
- Life science applications, molecular biology, cell biology, cell lysis, DNA isolation and purification, sample preparation for PCR, pellet re-suspension, mixing viscous liquids, multiple microtube mixing