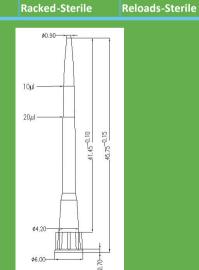

Racked

Reloads

**Individually Wrapped Tip-**

Technical Drawing

| Order in:- 10XL-S-L-F-R |        |       |         |               |        |         |  |  |
|-------------------------|--------|-------|---------|---------------|--------|---------|--|--|
|                         | Volume |       | Sterile | Low Retention | Filter | Packing |  |  |
| 10μΙ                    | 10XL   | 20μΙ  | S       | L             | F      | В       |  |  |
| 200µl                   | 200XL  | 50μl  |         |               |        | R       |  |  |
| 1000µl                  | 1000XL | 100µl |         |               |        | K       |  |  |
| 10XN                    | 20μΙ   |       |         |               |        | W       |  |  |