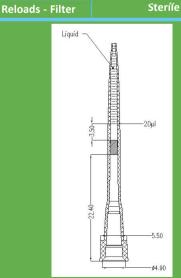

All personnel are capped, masked, gloved and gowned in the assembly area.

Lot size is variable due to continuous molding process.

Tip Filters are specifically designed to help prevent liquid bypass, cross contamination and airborne contamination from being drawn in to the Tips, thus protecting the pipette body from contamination.

Racked

Reloads

**Individually Wrapped Tip-**

Technical Drawing

| Order in:- 10XL-S-L-F-R |        |       |         |               |        |         |  |  |
|-------------------------|--------|-------|---------|---------------|--------|---------|--|--|
|                         | Volume |       | Sterile | Low Retention | Filter | Packing |  |  |
| 10μΙ                    | 10XL   | 20μΙ  | S       | L             | F      | В       |  |  |
| 200µl                   | 200XL  | 50μl  |         |               |        | R       |  |  |
| 1000µl                  | 1000XL | 100µl |         |               |        | K       |  |  |
| 10XN                    | 20μΙ   |       |         |               |        | W       |  |  |