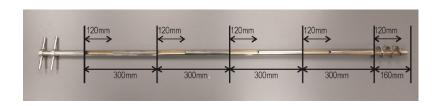

Overall Length:

Slot Length:

Number of Slots

None

25mm

17mm

1550mm

120mm

Slot Positions:

Nominal Weight of Sampler: 2.9kg

BSE/TSE statement: All polishing compounds used in the manufacture of this sampler are

free of animal products

Recommended Storage Conditions: Dry and ambient temperature